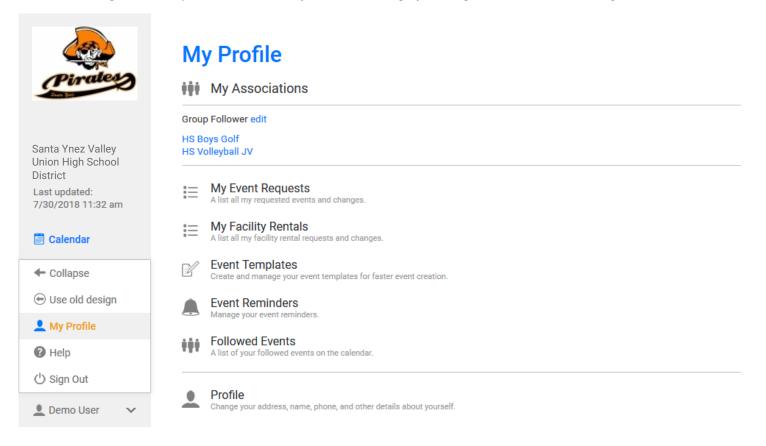

## Following Groups & Facilities:

You can manage the Groups & Facilities that you are Following by clicking on Your Name, then My Profile:

Note: If you see a "My Associations" area use the edit link to add or remove Groups and Facilities from your followed list.